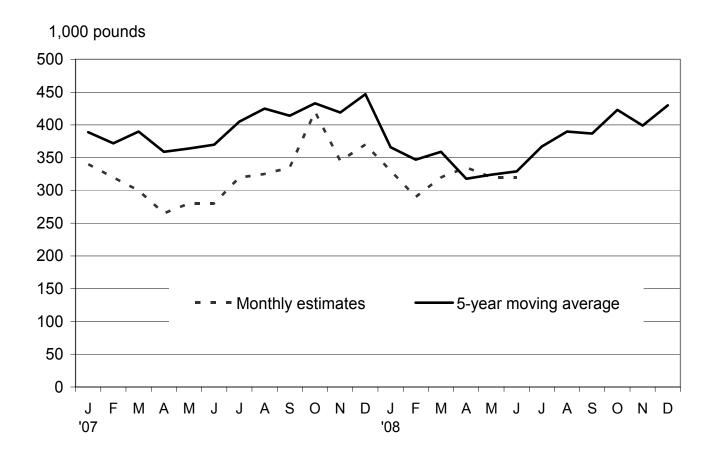

Taro millers used 335,000 pounds of taro in April, 5 percent more than March 2008. Taro for poi millings then dropped 4 percent to 320,000 pounds in May. The amount of taro used for poi milling remained unchanged in June at 320,000 pounds.

## Monthly Taro for Poi Millings, State of Hawaii, 5-year average, 2007, and 2008.

| Year                        | Jan.         | Feb.     | Mar.      | Apr.       | May       | Jun.      | Jul.   | Aug. | Sep. | Oct. | Nov. | Dec. | Total |
|-----------------------------|--------------|----------|-----------|------------|-----------|-----------|--------|------|------|------|------|------|-------|
|                             | 1,000 Pounds |          |           |            |           |           |        |      |      |      |      |      |       |
| 5-year average <sup>1</sup> | 366          | 347      | 359       | 318        | 324       | 330       | 367    | 390  | 387  | 423  | 399  | 430  | 4,440 |
| 2007 <sup>2</sup>           | 340          | 320      | 300       | 265        | 280       | 280       | 320    | 325  | 335  | 420  | 345  | 370  | 3,900 |
| 2008                        | 330          | 290      | 320       | 335        | 320       | 320       |        |      |      |      |      |      |       |
| Percent changes:            |              |          |           |            |           |           | Percen | t    |      |      |      |      |       |
| 2008/5-year<br>2008/2007    | 90<br>97     | 84<br>91 | 89<br>106 | 105<br>126 | 99<br>114 | 97<br>114 |        |      |      |      |      |      |       |